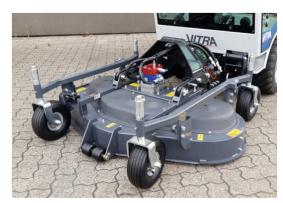

**REAR-EJECTION**With Bioclip option

**QUICK MOUNTING**Standard A-frame

The mowers are strongly built for professional use and are fitted with four large support wheels.

The cutting table can be tilt up for easy cleaning and maintenance. As an option, the mowers can be supplied with hydraulic tilting.

## VITRA C-SERIES | KL6010 / KL6016 / KL6024

The powerfully designed mowers are equipped with four large pneumatic rubber wheels that ensure good stability and the mower guard is made of steel, with an elegant plastic shield on top, which together with the carefully adjusted hydraulic motor makes the mower very quiet.

The mower is a real multi-mower and can be equipped for rear discharge, mulching or side discharge.

The 140 and 160 models can be used in conjunction with a Vitra grass catcher can also be equipped for collecting.