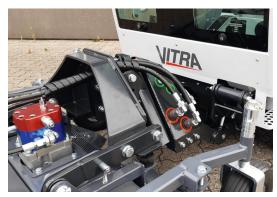

The powerful hydraulic motors ensure both higher performance and lower consumption.

## VITRA C-SERIES | KL6010 / KL6016 / KL6024

The powerfully designed mowers are equipped with four large pneumatic rubber wheels that ensure good stability and the mower guard is made of steel, with an elegant plastic shield on top, which together with the carefully adjusted hydraulic motor makes the mower very quiet.