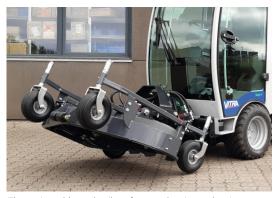

**REAR-EJECTION**With Bioclip option

**QUICK MOUNTING**Standard A-frame

The mowers are strongly built for professional use and are fitted with four large support wheels.

The cutting table can be tilt up for easy cleaning and maintenance. As an option, the mowers can be supplied with hydraulic tilting.