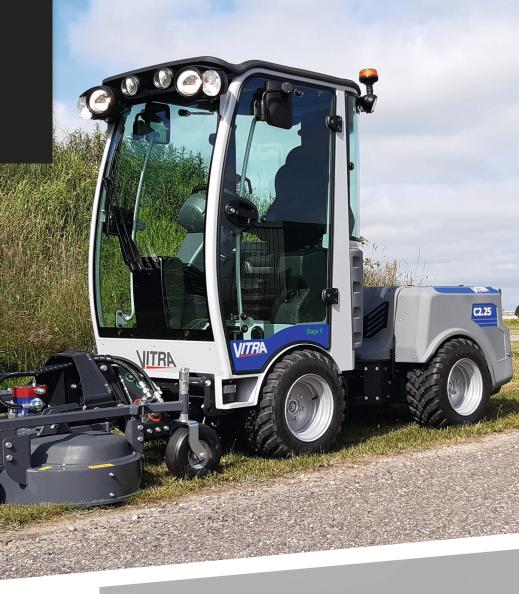

VITRA I KL6010 / KL6016 / KL6024

## ROTARY MOWER

FOR THE VITRA
C-SERIES

Lindholdt Maskiner A/S Industrivej 8 DK-6818 Årre

Telefon: +45 76 77 44 77

E-mail: info@lindholdt-maskiner.dk Web: www.lindholdt-maskiner.dk MADE IN DENMARK ...designed for the world!

## VITRA C-SERIES | KL6010 / KL6016 / KL6024

The powerfully designed mowers are equipped with four large pneumatic rubber wheels that ensure good stability and the mower guard is made of steel, with an elegant plastic shield on top, which together with the carefully adjusted hydraulic motor makes the mower very quiet.